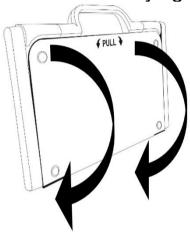

## **GETTING STARTED**

1. On a flat, stable surface, hold your Connect 12 stand upright, making sure that the panel marked "Connect" faces towards the back. Hold the handle with one hand, and unfold the lower panel with your other hand until it is lying flat.