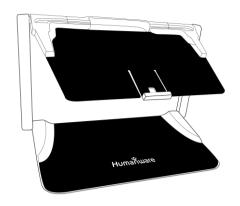

**2.** Unfold the top panel until it is roughly parallel to the lower panel.

3. Hold your tablet with the screen facing you, ensuring the HumanWare logo is at the top. Carefully insert the tablet into the slot and slide it forward until you reach the back end of the slot. Push the bottom part of the tablet down; you will hear a *click* indicating that your tablet is locked into place.