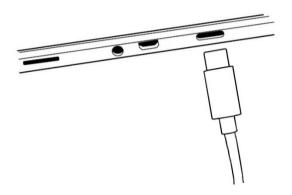

- **4.** Connect the USB Cable to the Power Adapter.
- 5. Carefully connect the cable to the USB-C port and plug it into an outlet. The USB-C port is located on the left side of the tablet.

#### **IMPORTANT:**

- Only use power adapter and cable supplied with Connect 12.
- Use caution while inserting the cable into the USB-C Port.
- Do not close your folding stand with your tablet in it when the USB cable is plugged in; this will damage the USB cable and/or tablet.