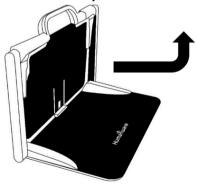

**2.** Unfold the top panel until it is roughly parallel to the lower panel.

3. Hold your tablet with the screen facing you, ensuring the HumanWare logo is at the top. Carefully insert the tablet into the slot and slide it forward until you reach the back end of the slot. Push the bottom part of the tablet down; you will hear a *click* indicating that your tablet is locked into place.