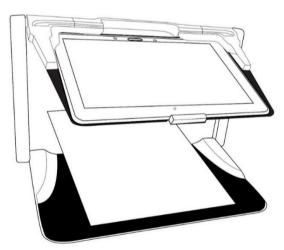

**2.** Unfold the top panel until it is roughly parallel to the lower panel.

3. Hold your tablet with the screen facing you, ensuring the HumanWare logo is at the top. Carefully insert the tablet into the slot and slide it forward until you reach the back end of the slot. Push the bottom part of the tablet down; you will hear a *click* indicating that your tablet is locked into place.