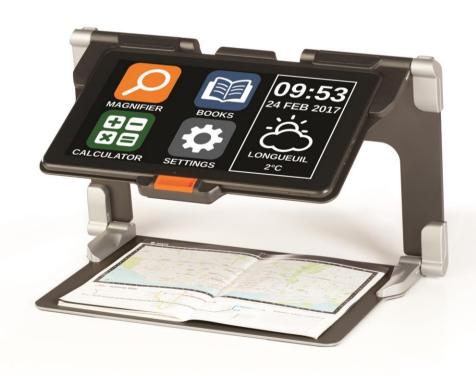

**2.** Unfold the top panel until it is roughly parallel with the lower panel.

3. Hold your tablet with the screen side facing you, making sure the HumanWare logo is at the top. Carefully insert the top of your tablet into the slot and slide it forward until you reach the back end of the slot. Push the bottom part of the tablet down; you will hear a click indicating that your tablet is fastened.

**6.** Tap the Zoom In-Out buttons to adjust the zoom level. To increase character size, tap the Zoom In button (the right one). To decrease character size, tap the Zoom Out button (the left one). You can also tap and hold the Zoom In-Out buttons to progressively adjust the zoom level, and release once you reach your desired zoom level.