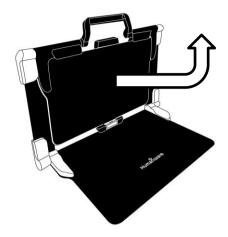

**2.** Unfold the top panel until it is roughly parallel with the lower panel.

3. Hold your tablet with the screen side facing you, making sure the HumanWare logo is at the top. Carefully insert the top of your tablet into the slot and slide it forward until you reach the back end of the slot. Push the bottom part of the tablet down; you will hear a click indicating that your tablet is fastened.