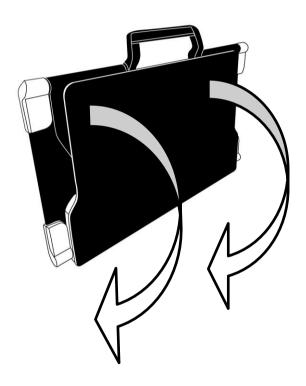

#### **GETTING STARTED**

1. On a flat and stable surface, hold your stand upright, making sure the panel with the word "Connect" is facing towards the back. Hold the handle with one hand, and unfold the lower panel with your other hand until it is flat on the table.