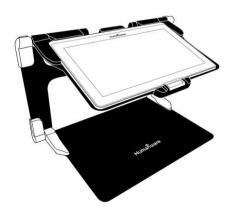

#### **GETTING STARTED**

1. On a flat and stable surface, hold your stand upright, making sure the panel with the word "Connect" is facing towards the back. Hold the handle with one hand, and unfold the lower panel with your other hand until it is flat on the table.

**2.** Unfold the top panel until it is roughly parallel with the lower panel.

3. Hold your tablet with the screen side facing you, making sure the HumanWare logo is at the top. Carefully insert the top of your tablet into the slot and slide it forward until you reach the back end of the slot. Push the bottom part of the tablet down; you will hear a click indicating that your tablet is fastened.