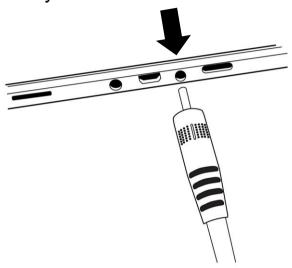

4. Connect the power supply cable to the recharge port and plug it to an outlet. The recharge port is located on the right side of the tablet. Allow the tablet to recharge until the battery is full.

# IMPORTANT: Use caution while inserting the cable into the recharge port.

5. Press and hold the power button, located on the bottom edge of the tablet, to power on your tablet. The HumanWare and Android logos will appear on screen. Your tablet will take about 30 seconds to initialize.