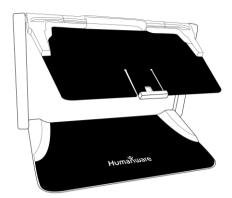

**2.** Next, unfold the top panel until it is roughly parallel with the lower panel.

Page 1

3. Hold your tablet with the screen side facing you, making sure the Samsung logo is upside down. Carefully insert your tablet into the slot and slide it forward until you reach the back end of the slot. Lock the front bracket to fasten your tablet onto the folding stand.