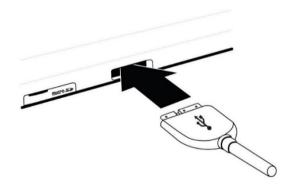

**4.** Connect the USB Recharge Cable to the Power Supply.

5. Carefully connect the cable to the recharge port and plug it to an outlet. The recharge port is located on the left side of the tablet.

IMPORTANT: Use caution while inserting the cable into the Recharge Port.

IMPORTANT: Do not close your folding stand with your tablet in it when the recharge cable is plugged in. You could damage the recharge cable or tablet.

- **6.** Allow the tablet to charge until the battery is full (initial charge is 8 hours).
- 7. Press and hold the Power button to power on your tablet. Your tablet will take about 30 seconds to initialize. The Samsung logo will appear on the screen (possibly upside down for booting, as the tablet is inserted upside down).
- 8. Tap the Zoom In-Out buttons to adjust the zoom level. To increase character size, tap the Zoom In button (the right one). To decrease character size, tap the Zoom Out button (the left one). You can also tap and hold the Zoom In-Out buttons to progressively adjust the zoom level, and release once you reach your desired zoom level.