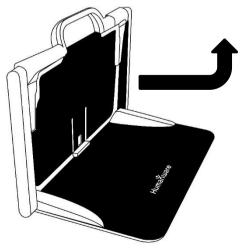

## **GETTING STARTED**

1. On a flat and stable surface, hold your Prodigi stand in an upright position making sure the panel with the word "PULL" is facing you. While holding the handle with one hand, unfold the "PULL" panel with your other hand until it is flat on the table.