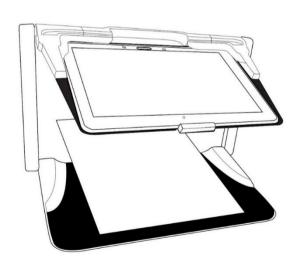

**2.** Next, unfold the top panel until it is roughly parallel with the lower panel.

Page 1

3. Hold your tablet with the screen side facing you, making sure the Samsung logo is upside down. Carefully insert your tablet into the slot and slide it forward until you reach the back end of the slot. Lock the front bracket to fasten your tablet onto the folding stand.