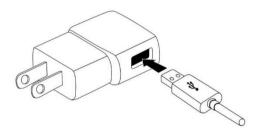

**4.** Connect the USB Recharge Cable to the Power Supply.

5. Carefully connect the cable to the recharge port and plug it to an outlet. The recharge port is located on the left side of the tablet.

IMPORTANT: Use caution while inserting the cable into the Recharge Port.